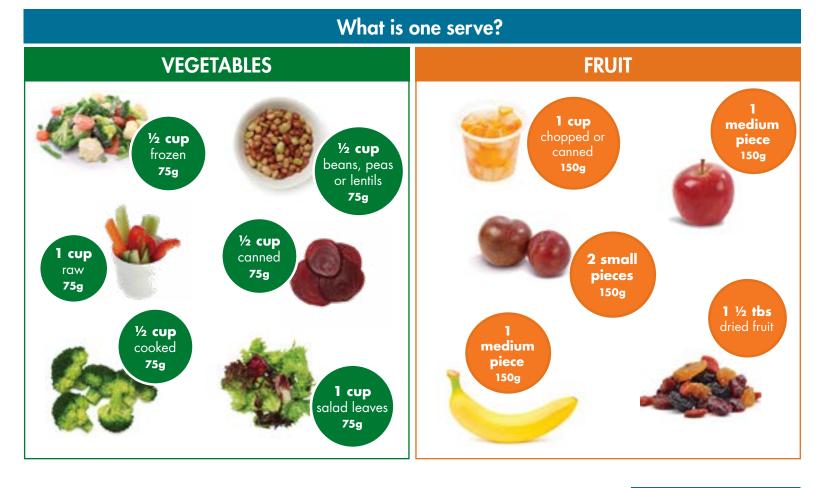

21 <sup>st</sup>  |       |     |
| Wed 22 <sup>nd</sup>   |       |     |
| Thurs 23rd             |       |     |
| Fri 24 <sup>th</sup>   |       |     |
| Sat 25 <sup>th</sup>   |       |     |
| Sun 26 <sup>th</sup>   |       |     |
| Mon 27 <sup>th</sup>   |       |     |
| Tues 28 <sup>th</sup>  |       |     |
| Wed 29 <sup>th</sup>   |       |     |
| Thurs 30 <sup>th</sup> |       |     |

We've got 12 challenges (marked with a  $\star$ ) on the reverse side of this card to help you eat more colour. There are also plenty of tips, interesting facts and unusual fruit and veg to check out between challenge days. For an extra challenge, keep a tally of your fruit and vegetable serves each day using the table on the left.

## Aim for 2 serves of fruit and 5 serves of veg each day!