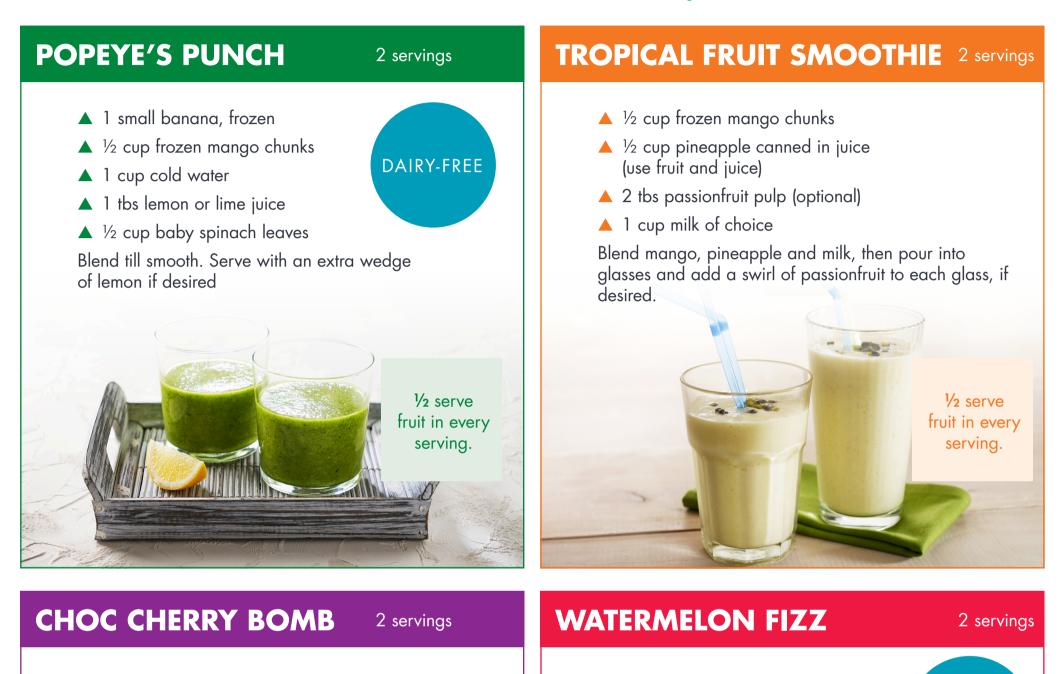

## Create delicious, healthy smoothies to help you LiveLighter®!

- ▲ 1 small banana, frozen
- ▲ 1 cup milk of choice
- ▲ 12 frozen cherries
- ▲ 1 tbs cocoa powder
- ▲ ½ cup iceblocks
- ▲ 1 tsp vanilla essence (optional)