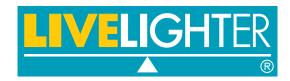

## Create delicious, healthy smoothies to help you LiveLighter®!

- ▲ 1 small banana, frozen
- ▲ 1 cup milk of choice
- ▲ 12 frozen cherries
- ▲ 1 tbs cocoa powder
- ▲ ½ cup iceblocks
- ▲ 1 tsp vanilla essence (optional)