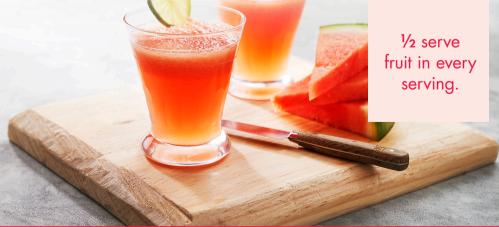

## ½ cup cold water/iceblocks 3 tsp lime or lemon juice

 1 cup no-added-sugar raspberry flavoured sparkling water

1 cup watermelon

Blend watermelon, water/ ice and lime, then pour into glasses and top with raspberry sparkling water.