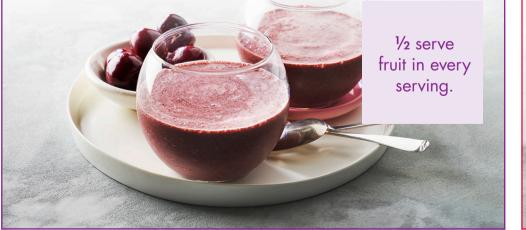

## Create delicious, healthy smoothies to help you LiveLighter®!

- ▲ 1 small banana, frozen
- ▲ 1 cup milk of choice
- ▲ 12 frozen cherries
- ▲ 1 tbs cocoa powder
- ▲ ½ cup iceblocks
- ▲ 1 tsp vanilla essence (optional)

Blend till smooth. Tip: freeze milk in an ice cube tray and use the milk ice-blocks instead of some of the milk. This makes the drink extra cold and thick.